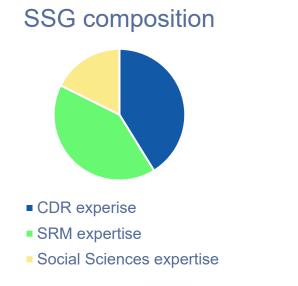

## **Highlights for Joint Scientific Committee**

- LHA on Climate Intervention Research was launched in Feb. 2024
- Interim Scientific Steering Group (17 members) is confirmed
- Scope and ambitions of LHA have been discussed and refined