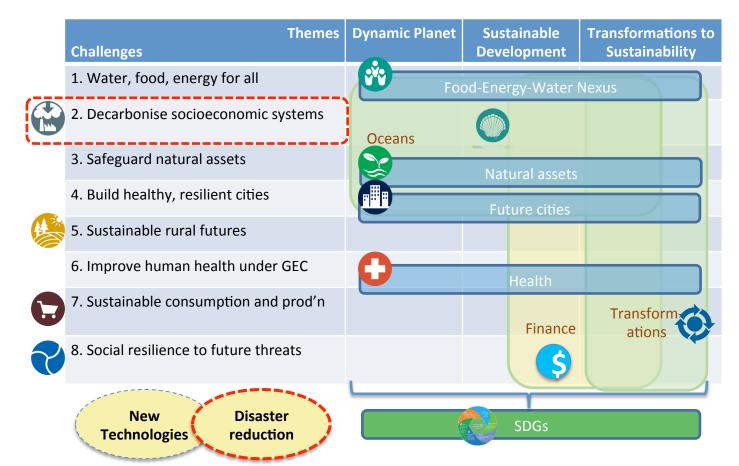

# 8 Focal Challenges to society

Deliver water, energy, and food for all

Promote sustainable rural futures to feed rising and more affluent populations

Decarbonize socioeconomic systems to stabilize the climate

Improve human health through the improvement of humanenvironment interactions

Safeguard the terrestrial, freshwater and marine natural assets

Encourage sustainable and equitable consumption and production patterns

Build healthy, resilient and productive cities

Increase social resilience to future threats