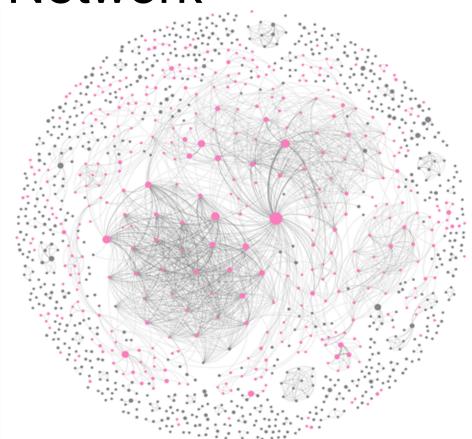

A major international research platform providing the knowledge and support

to accelerate our transformations to a sustainable world.





# Future Earth principles:

## - Solutions

- Interdisciplinarity

- Stakeholder engagement



# 8 Focal Challenges to society



Deliver water, energy, and food for all



Promote sustainable rural futures to feed rising and more affluent populations



Decarbonize socioeconomic systems to stabilize the climate



Improve human health through the improvement of humanenvironment interactions



Safeguard the terrestrial, freshwater and marine natural assets



Encourage sustainable and equitable consumption and production patterns



Build healthy, resilient and productive cities



Increase social resilience to future threats



## 2. Open Network



people projects events institutes organisations

### 3. Knowledge-Action Networks