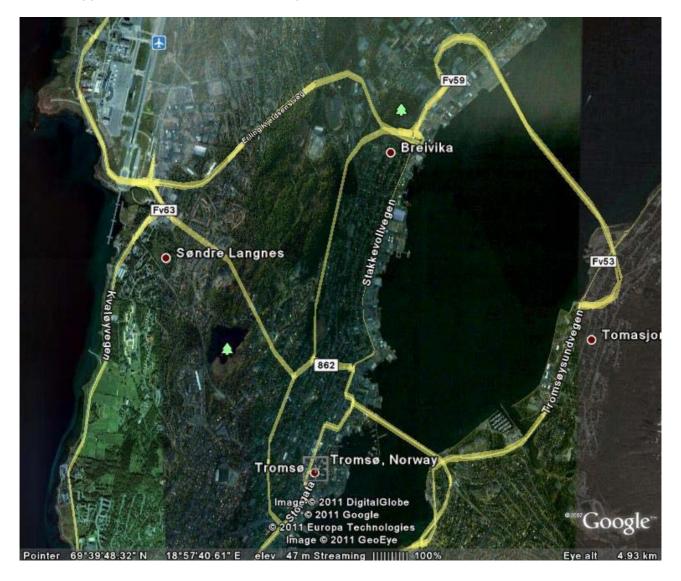

# 62 Tromsø Lufthavn, 5 Bo Hapet B62 Map data ©2011 Google

Tromsø Airport Langnes: http://www.avinor.no/en/airport/tromso

There is an airport bus (see <u>http://www.flybussen.no</u>). The bus travel time to the hotel is ~15'. Several of us will arrive on the same flight from Oslo and can share a taxi to the hotel. Below are arrival and departure times for all SSG participants who will travel to Tromso.

## Map of centre of Tromso

Map of bigger Tromso with the Airport Langnes