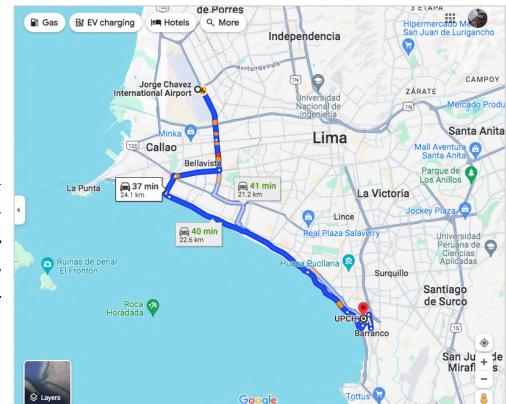

### 🚕 TRANSPORT

Your stay in Peru begins at <u>Aeropuerto Internacional Jorge Chavez</u> (Lima Airport). It is located in Callao, 11 kilometers (ca. 7 mi) northwest of Lima Center, the nation's capital city, and 17 kilometers (ca. 11 mi) from the district of Miraflores.

From the airport, there are only three ways to get to your hotel or meeting venue in Miraflores: renting a car, taking a taxi, or taking a bus/shuttle service.

- For the first option, you can find information here: <u>Link</u>
- Authorized taxis inside the airport, the information is here: Link
- If you are comfortable sharing transportation with others, the shuttle service may be suitable for you. Please follow the link provided here: <u>Link</u>

We strongly recommend using authorized taxis (mainly from the airport to Miraflores) or a taxi app for moving through the city. <u>Uber</u>, <u>Cabify</u>, and <u>Didi</u> are some options for getting safely.

The expected trajectory by taxi from the airport to Miraflores or nearby districts like Barranco or San Isidro.