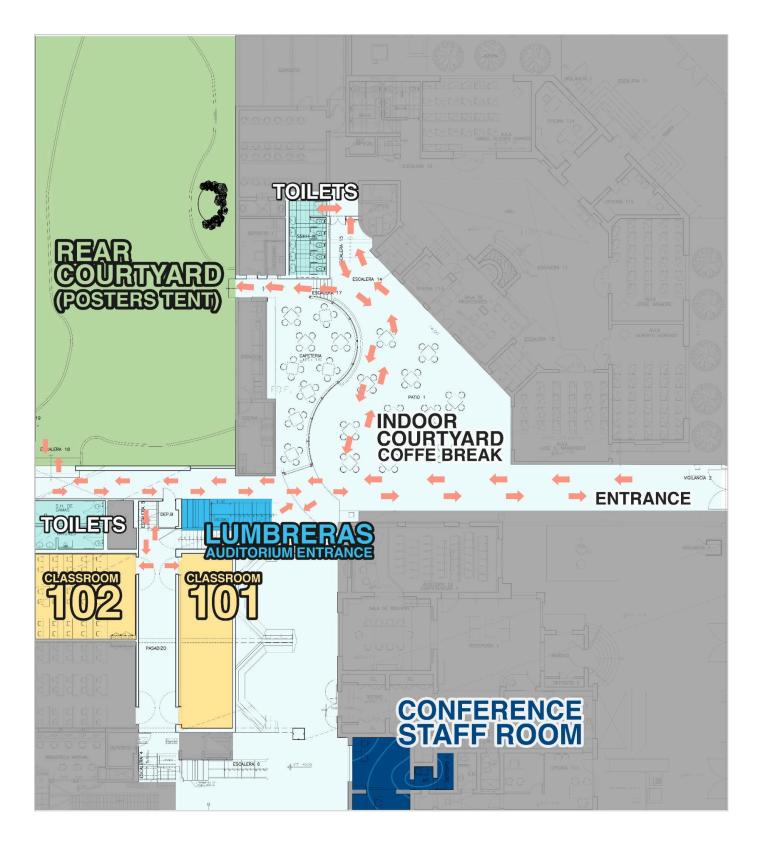

| 01 512 1737 / 512 1730 ext. 25564                                       |
| IPERÚ (information and help for tourists)                   | 01 574 8000                                                             |

# **More info about PERU**

Find valuable information for planning your trip to Peru on the following official webpage: <u>Peru official info</u>.

# VENUE 🏫

The conference will be held from May 27 to 30, 2024, in Lima, the capital of Peru, with the Universidad Peruana Cayetano Heredia (UPCH) as a venue. The UPCH is located in the main tourist district of Lima, Miraflores, which overlooks the Pacific Ocean.



## NOTE:

Please be advised that each meeting with its designated auditorium will be announced once the agenda is finished.

# First floor (campus map)



# Second floor (campus map)







# HOTELS MA

**NEW:** The hotels are ranked from the most expensive to the cheapest per night. In some hotels, for groups of more than 5 people, a discount can be applied.

## Belma Boutique Bed And Breakfast\*

- Standard room: approx. €95.00 per night
- Address: Calle Comandante Arístides Aljovín 335, Miraflores, Lima, Peru
- Phone Number: (+51) 945 984 720
- Distance to UPCH Miraflores: 450 m
- Travel time: 🚗 2 min / 🚶 6 min.
- Booking Email: customerservice@belmahotels.com
- Visit Website Here

## Tierra Viva Hotel Miraflores Larco

- Standard room: approx. €85.00 per night
- Address: Calle Bolívar 176-180, Miraflores, Lima, Peru
- Phone Number: (+51) 1 637 1003 / (+51) 987 976 151
- Distance to UPCH Miraflores: 1.2 km
- Travel time: 🚗 7 min / 🚶 14