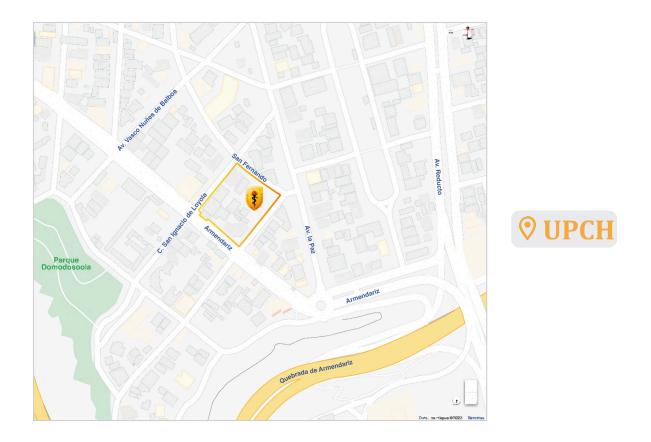

# VENUE 🏫

The conference will be held from May 27 to 30, 2024, in Lima, the capital of Peru, with the Universidad Peruana Cayetano Heredia (UPCH) as a venue. The UPCH is located in the main tourist district of Lima, Miraflores, which overlooks the Pacific Ocean.