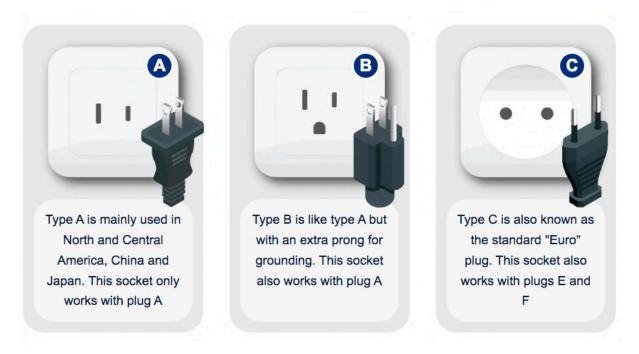

# 🔌 VOLTAGE

The standard voltage is 220 V at a frequency of 60 Hz in Peru. We advise leaving devices that do not support this voltage at home, as they may be damaged; otherwise, you could buy a voltage converter. In the venue meeting, you will find this specific socket (outlet):

Many buildings and facilities use sockets and plugs of types A and B. Type C is rare, but you can find them in older structures and small hotels.