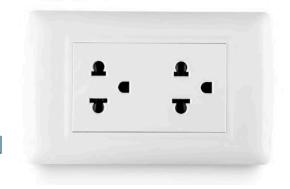

# 🔌 VOLTAGE

The standard voltage is 220 V at a frequency of 60 Hz in Peru. We advise leaving devices that do not support this voltage at home, as they may be damaged; otherwise, you could buy a voltage converter. In the venue meeting, you will find this specific socket (outlet):