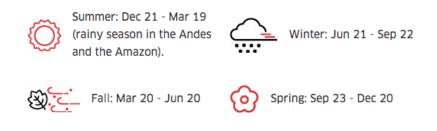

to April, especially in the higher areas. During the other seasons, the average temperature is around 20° C.



### The Amazon

Like the Andes, the Amazon has two well-defined seasons: the rainy season (November – March) with abundant precipitation, and the low-rainfall season (April – October), ideal for visiting. The humidity is very high throughout the year. Occasionally, between May and August, the temperature can drop to 8-12 °C.



# The Andes

It has two seasons: summer (April – October), with sunny days, cold nights, and little rain (an ideal time to visit), with temperatures reaching up to 24 °C, and at night it can drop to -17.8 °C. There is abundant rain in winter (November – March), and temperatures range between -3 and 15 °C.



The seasons of the year (Southern Hemisphere):



### Peru is in the GMT -5h time zone.

| Location     | Time                     |
|--------------|--------------------------|
| Lima         | 12:00 hrs.               |
| New York     | 13:00 hrs.               |
| Santiago     | 13:00 hrs.               |
| Buenos Aires | 14:00 hrs.               |
| Londres      | 18:00 hrs.               |
| Berlin       | 19:00 hrs.               |
| Paris        | 19:00 hrs.               |
| Токуо        | 02:00 hrs.<br>*next day. |

More information about when to visit Lima: LonelyPlanet - Lima

# 🔌 VOLTAGE

The standard voltage is 220 V at a frequency of 60 Hz in Peru. We advise leaving devices that do not support this voltage at home, as they may be damaged; otherwise, you could buy a voltage converter. In the venue meeting, you will find this