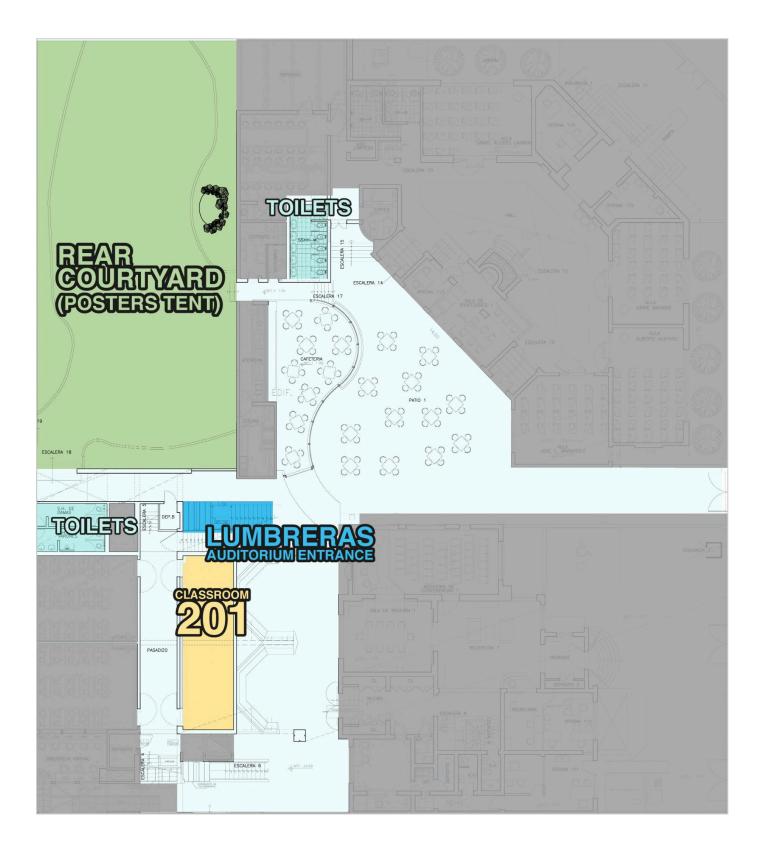

# VENUE 🏫

The conference will be held from May 27 to 30, 2024, in Lima, the capital of Peru, with the Universidad Peruana Cayetano Heredia (UPCH) as a venue. The UPCH is located in the main tourist district of Lima, Miraflores, which overlooks the Pacific Ocean.

## NOTE:

Please be advised that each meeting with its designated auditorium will be announced once the agenda is finished.

# First floor (campus map)

# Second floor (campus map)